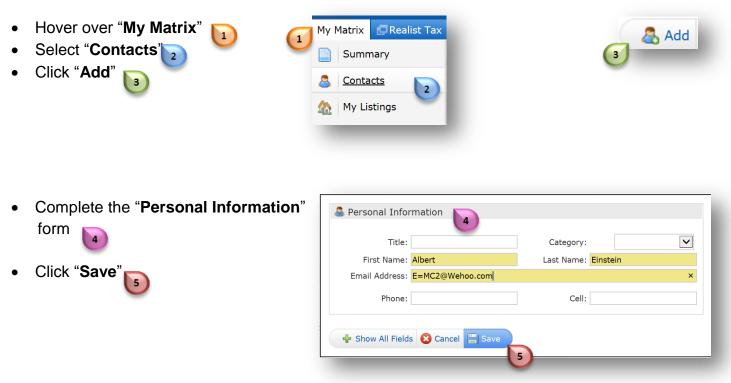

## **Add a Contact to Matrix**

Note: Required fields are yellow

Note: Consider placing 2 names in the "First Name" field (Albert and Elsa)

Note: Enter up to 5 email addresses. Separate addresses with a comma and a space i.e. (Albert@Wehoo.com, Elsa@Wehoo.com)